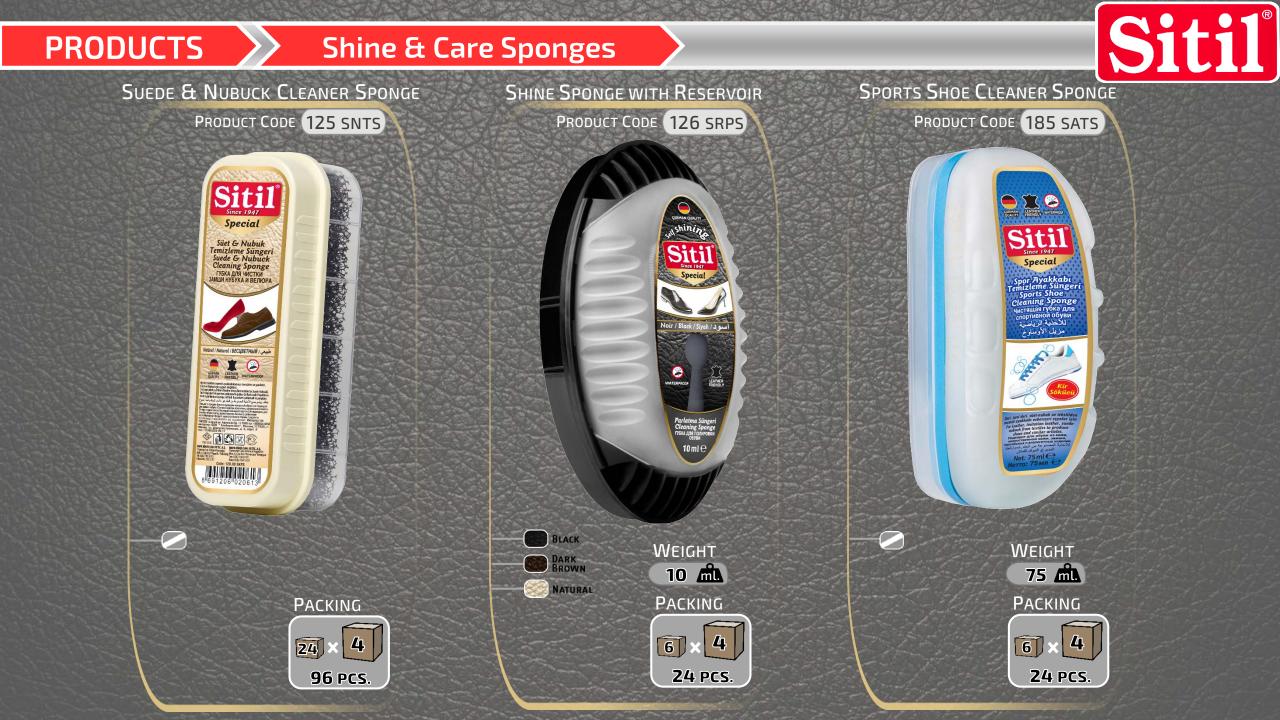

#### HOW TO USE

• You can use it to clean and shine the surface of any leather material.

- Cleans and removes any dust and dirt from suede or nubuck material.
- Smoothes and protects the suede or nubuck texture.
- Easy to apply with its special shaped sponge.

#### HOW TO USE

• You can use it to clean and brush any suade or nubuck material.

#### COLOR

- Provides more use with the polishing solution in its special storage
- Cleans and polishes any shoes made of leather
- 10 ml. additional storage
- Maintains and protects the leather texture
- Provides watertightness

- You can use it to clean and shine the surface of any leather material.
- If pressurized during cleaning, the special liquid in the additional storage will diffuse on the sponge.

The first cleaning sponge for sneakers with «Special Solution» in Turkey.

#### **FEATURES**

- Lets your shoes stay clean like the first day thanks to its polisher and stain remover in its special storage.
- Applied on sneakers, textile material.
- 75 ml.

- Wait for the foams forming after application on sneakers surface to dry up.
- You can shine the foams forming right after application with a clean cloth.