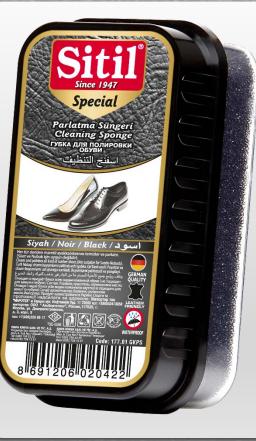

# Ayakkabı ve Deri Eşyalar için Special Magic Shine Sponge High Quality

#### **FEATURES**

- Practical and affordable
- Cleans and polishes any shoes made of leather.
- Single and Triple packs
- Easy to apply with the special sponge

#### HOW TO USE

• You can use it to clean and shine the surface of any leather material.