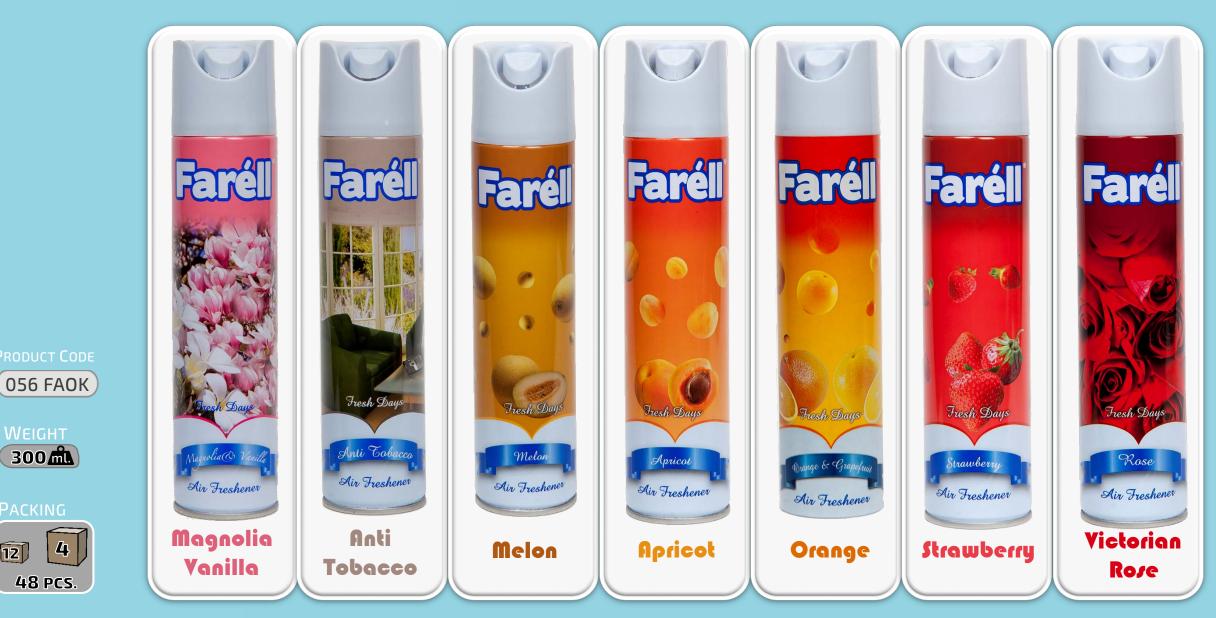

#### **Air Freshener Series**

WEIGHT

12

300 <u>ml</u>

4

48 PCS.

#### **Air Freshener Series**