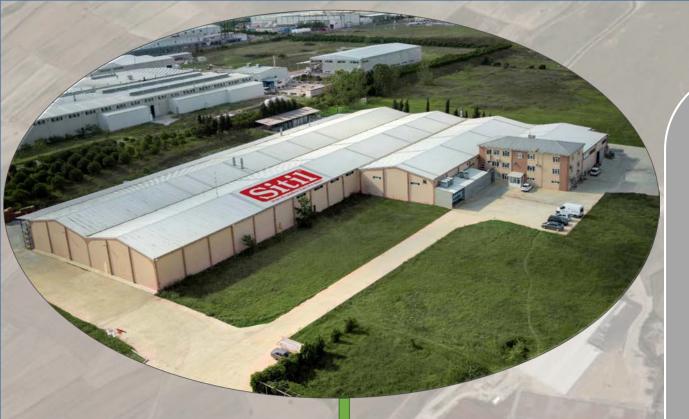

BESICE is owner of listed brands and those brands' production is done by MSC Kimya, a facility with a total area of 32.000 m2, and exports them to 65 countries.

Sitil is in a leader position in domestic market and determines the industry dynamics along with BESICE regarding shoe care and leather cosmetics.

#### 2007

32,000 m2 new factory and aerosol filling facility has been established in Çerkezköy Industrial Zone.

Our special formulas are developed by our Professional R&D Team in accordance with reactions from materials, and; Any automation and production system that will meet our production needs, are practically developed and revised by the professional Technical Team within our body.