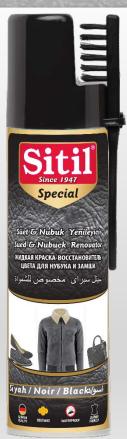

#### **FEATURES**

- Convenient for any suede and nubuck surface.
- Self-shining
- 100 ml.
- Easy to apply with the special sponge at the end of the tube
- Provides watertightness

#### HOW TO USE

- Clear the surface of the material (that will be applied) of dust and dirt.
- Shake the bottle and apply the polish to the surface in a single layer.

 Convenient for any leather jackets, clothing, furniture and accesories.