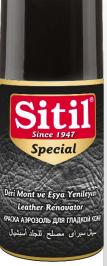

• Self-shining

- Maintains and protects the leather texture
- 100 ml.
- Easy to apply with the special sponge at the end of the tube
- Provides watertightness

#### HOW TO USE

- Clear the surface of the material (that will be applied) of dust and dirt.
- Shake the bottle and apply the polish to the surface in a single layer.

- Cleans and polishes any shoes made of leather.
- Maintains and protects the leather texture
- Comes with two options: Large or Tight case
- Easy to apply with the special sponge
- Provides watertightness