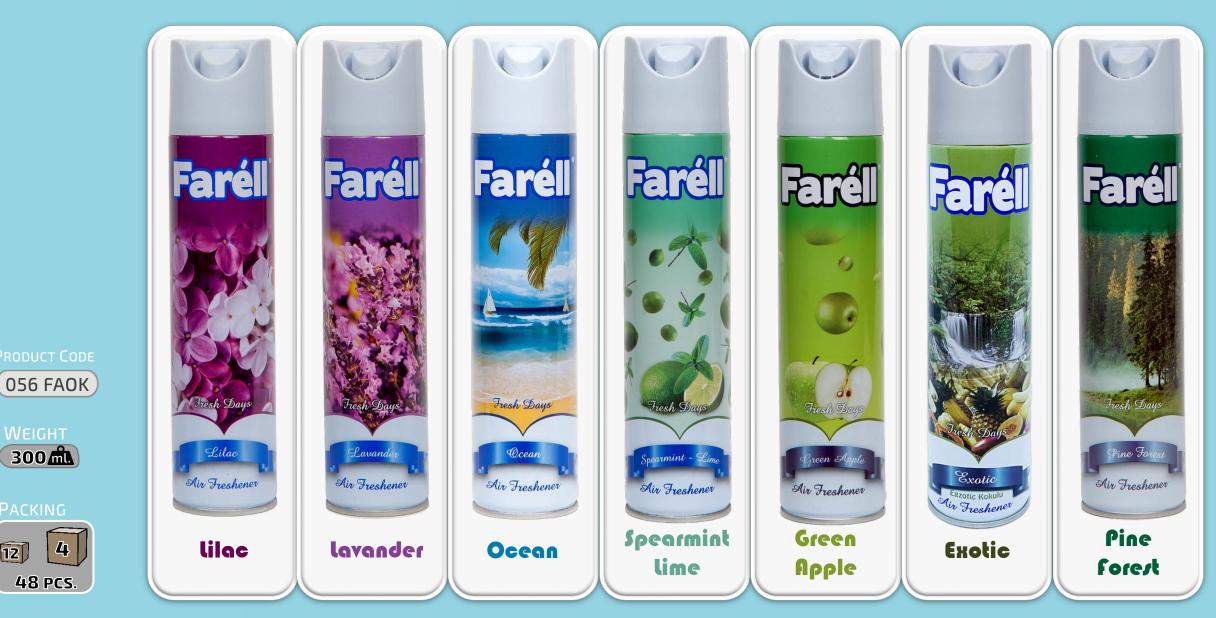

#### **Air Freshener Series**

WEIGHT

12

300 <u>ml</u>

4

48 PCS.

#### **Air Freshener Series**