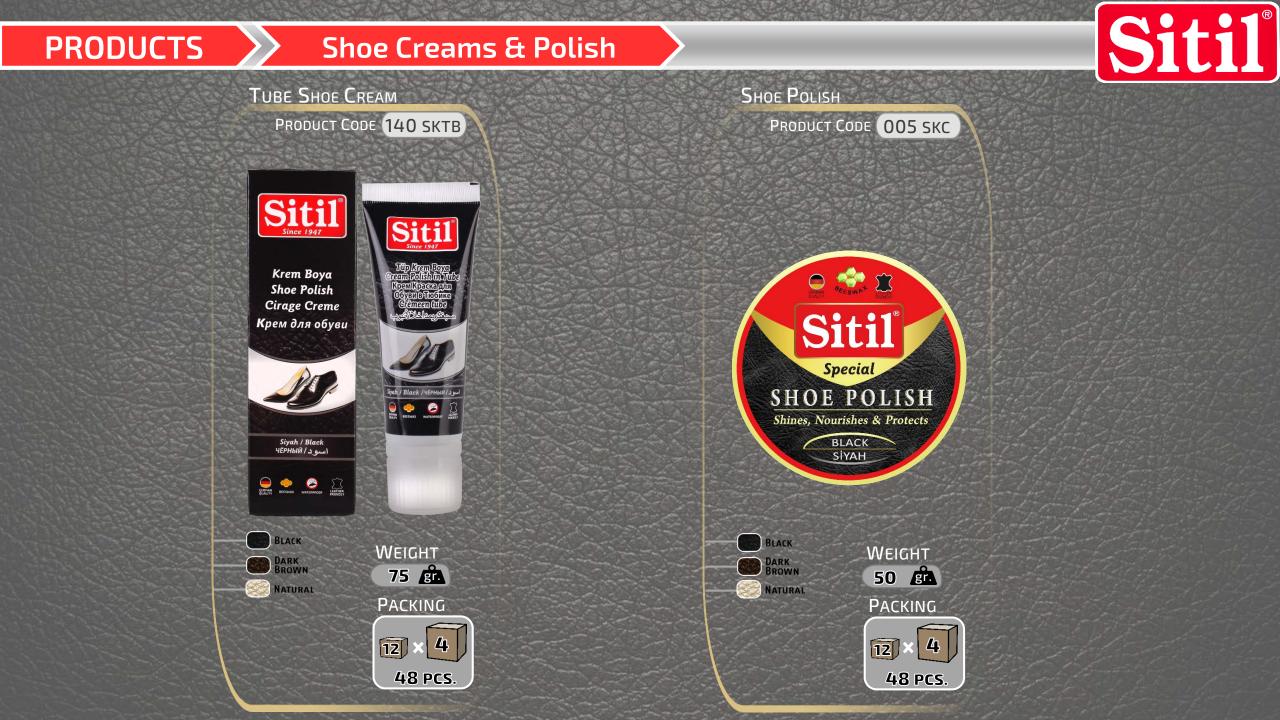

#### **FEATURES**

• Easy to apply with the special sponge at the end of the tube

- Has a long-lasting effect.
- Provides water tightness.
- Durable against Summer
- & Winter conditions.
- 75 ml.

#### HOW TO USE

• Squeeze the tube on a clean surface and apply with its own sponge.

• Wait for it to dry.

Approved by Turkish Patent Institute, the first and only in Turkey.

#### **FEATURES**

- Easy to apply with the special sponge at the end of the spray tube.
- Has a long-lasting effect.
- Provides watertightness.
- Durable against Summer & Winter conditions.
- 50 ml.

#### HOW TO USE

- Shake the bottle and spray to the surface from a 5 cm distance.
- When the formed foam liquefies, apply with the sponge at the end of the tube on the entire surface in a thin layer.
- Wait for it to dry.