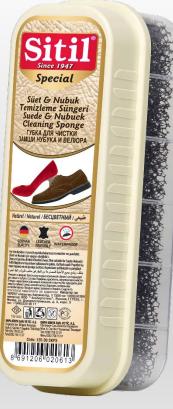

# Ayakkabı ve Deri Eşyalar için Special Magic Shine Sponge High Quality

#### **FEATURES**

- Practical and affordable
- Cleans and polishes any shoes made of leather.
- Single and Triple packs
- Easy to apply with the special sponge

#### HOW TO USE

• You can use it to clean and shine the surface of any leather material.