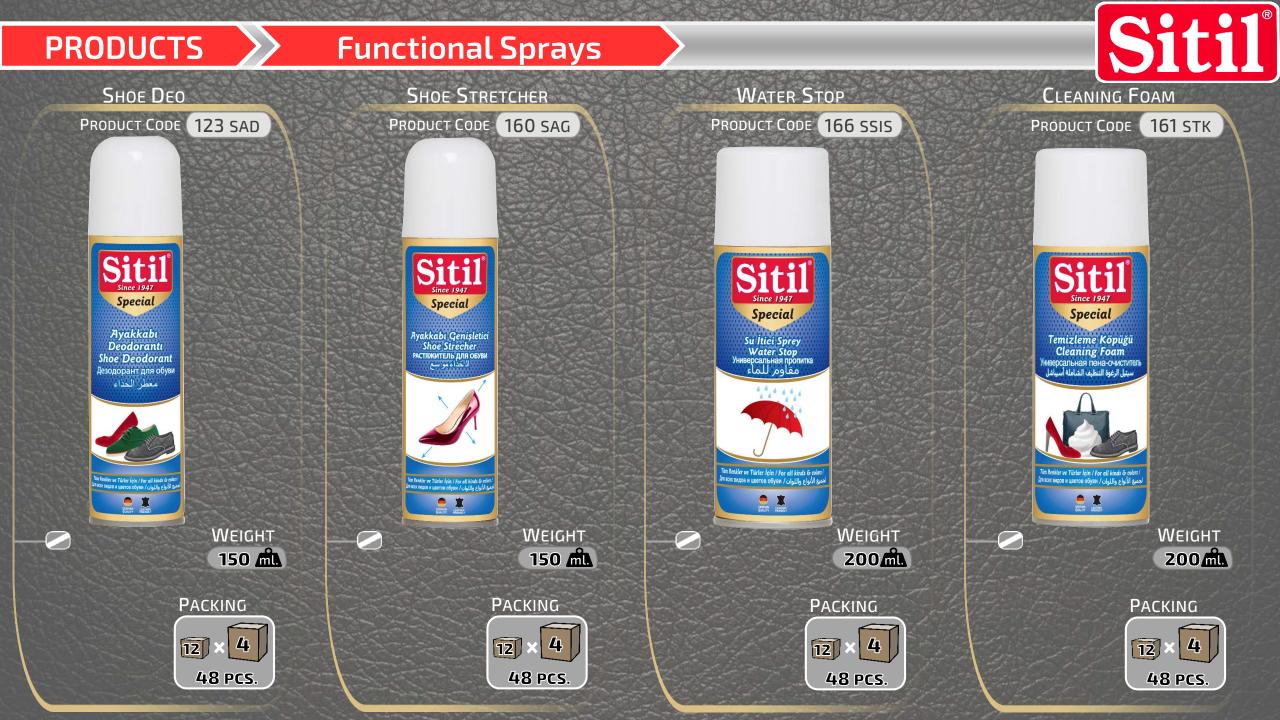

#### **FEATURES**

- Helps with your foot care and hygiene with its scent that gives a feeling of freshness and cleanliness
- 150 ml
- Suitable for any color

- Shake the bottle and apply towards the inner part of your shoes.
- Wait for 5 minutes for drying.

#### **FEATURES**

- Softens the leather of your
  Shoes with its special formula and provides easy wearing.
- 150 ml.
- Suitable for any color

- Shake the bottle and apply to the inner and outer surfaces of the leather part of your shoes.
- For your shoes to stretch in accordance with your feet, wear your shoes and wait for it to show its effect after drying.
- You can repeat this process until sufficient flexibility is reached.

# -

Can be applied to any natural, artificial, suede, nubuck and textile material with its special formula excluding elastic material and patent leather.

FEATURES

- Gives water tightness to items, revives their colors
- 200 ml.
- Suitable for any color

#### HOW TO USE

- Shake the bottle and apply the spray on the entire surface in a thin layer from a 20 cm distance.
- Wait for it to dry.

سع الأنواع واللوات / всех видов и цветов обуви بي الأنواع واللوات / всех видов и цветов обуви بي الأنواع واللو بي الأنواع واللوات / всех видов и цветов обуви / وراية الأنواع واللوات / всех видов и цветов обуви / وراية الأنواع

• 1

 Convenient for any leather, suede, nubuck, jackets, clothing and accesories.

**FEATURES** 

- Cleans, softens, maintains, prolongs their lifecycles.
- 200 ml.
- Easy to apply with spraying feature
- Suitable for any color