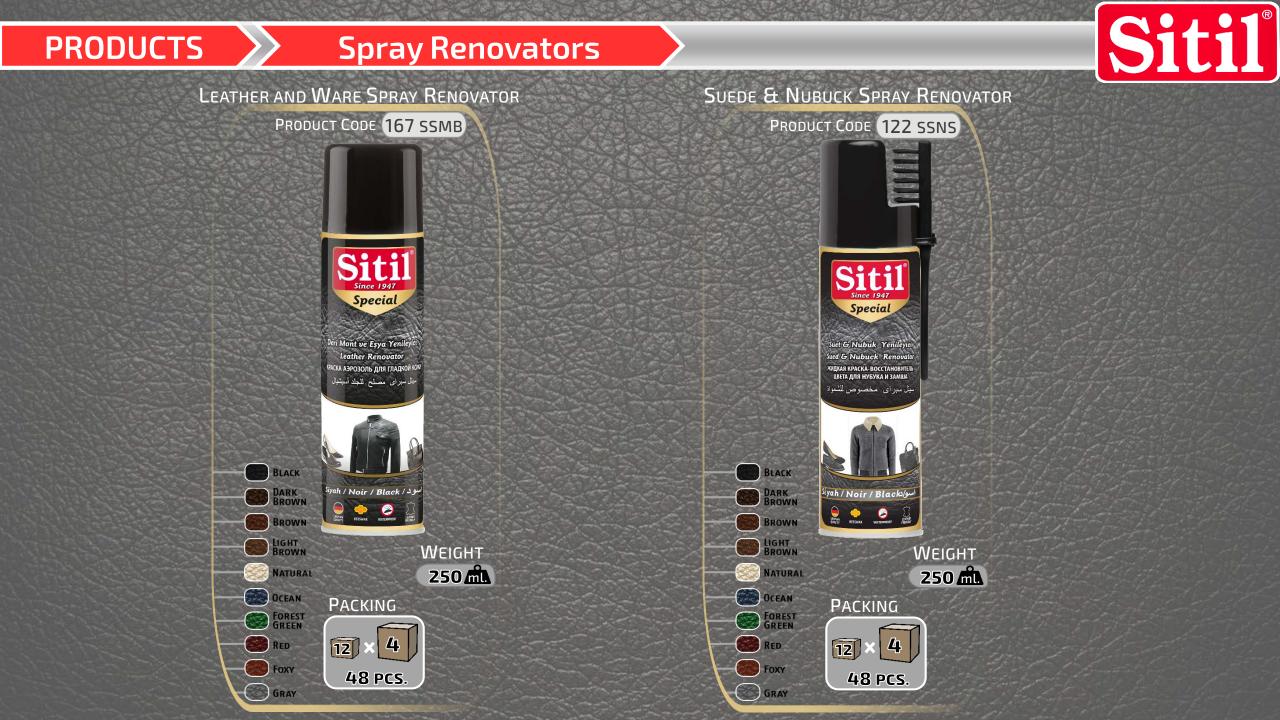

#### HOW TO USE

- Clear the surface of the material (that will be applied) of dust and dirt.
- Shake the bottle and apply the polish to the surface in a single layer.

 Convenient for any leather jackets, clothing, furniture and accesories.

• Self-shining

- Maintains and protects the leather texture
- 100 ml.
- Easy to apply with the special sponge at the end of the tube
- Provides watertightness

- Convenient for any suede and nubuck surface.
- Maintains and protects the suede and nubuck texture.
- 250 ml
- Easy to apply with spraying feature
- Provides watertightness

#### HOW TO USE

- Clear the surface of the material (that will be applied) of dust and dirt.
- Shake the bottle and apply the spray to the surface in a single layer from a 20 cm distance.

- Convenient for any leather jackets, clothing, furniture and accesories.
- Maintains and protects the leather texture
- 250 ml.
- Easy to apply with spraying feature
- Provides watertightness

- Clear the surface of the material (that will be applied) of dust and dirt.
- Shake the bottle and apply the spray to the surface in a single layer from a 20 cm distance.