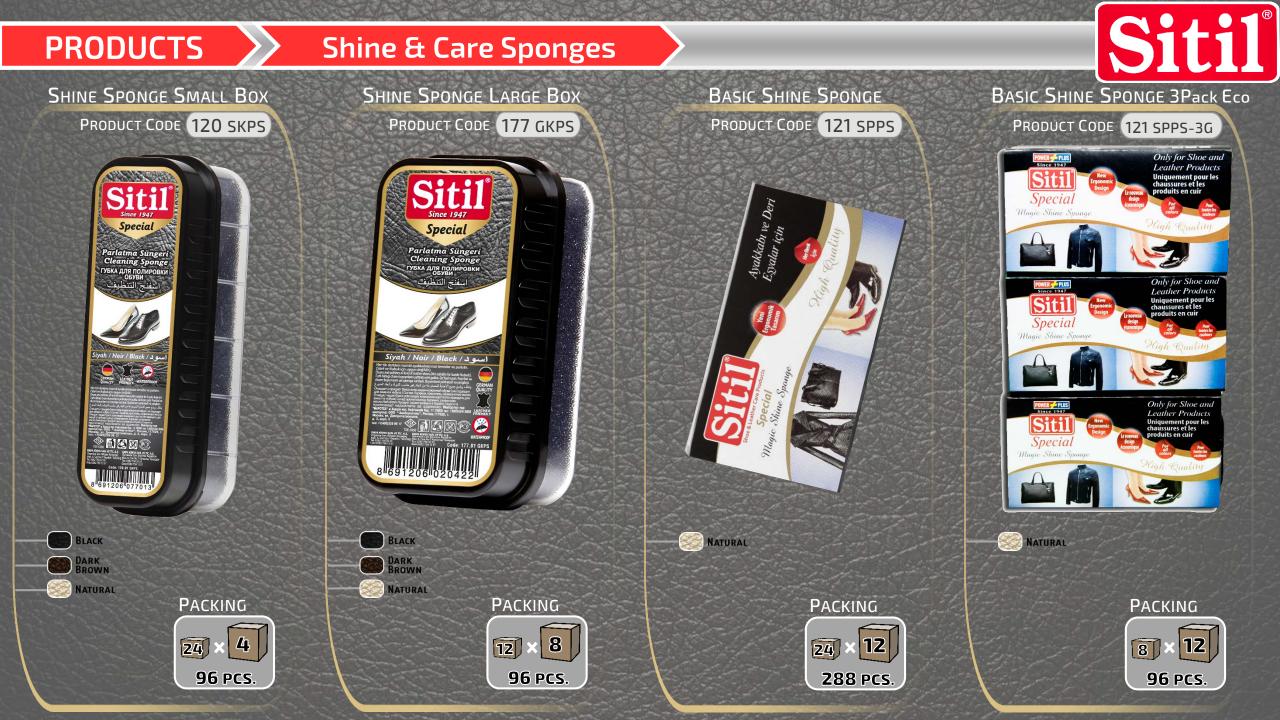

#### HOW TO USE

- Clear the surface of the material (that will be applied) of dust and dirt.
- Shake the bottle and apply the polish to the surface in a single layer.

- Cleans and polishes any shoes made of leather.
- Maintains and protects the leather texture
- Comes with two options: Large or Tight case
- Easy to apply with the special sponge
- Provides watertightness

#### HOW TO USE

• You can use it to clean and shine the surface of any leather material.

- Cleans and removes any dust and dirt from suede or nubuck material.
- Smoothes and protects the suede or nubuck texture.
- Easy to apply with its special shaped sponge.

#### **FEATURES**

- Practical and affordable
- Cleans and polishes any shoes made of leather.
- Single and Triple packs
- Easy to apply with the special sponge

#### HOW TO USE

• You can use it to clean and shine the surface of any leather material.

#### COLOR

- Provides more use with the polishing solution in its special storage
- Cleans and polishes any shoes made of leather
- 10 ml. additional storage
- Maintains and protects the leather texture
- Provides watertightness

- You can use it to clean and shine the surface of any leather material.
- If pressurized during cleaning, the special liquid in the additional storage will diffuse on the sponge.

The first cleaning sponge for sneakers with «Special Solution» in Turkey.