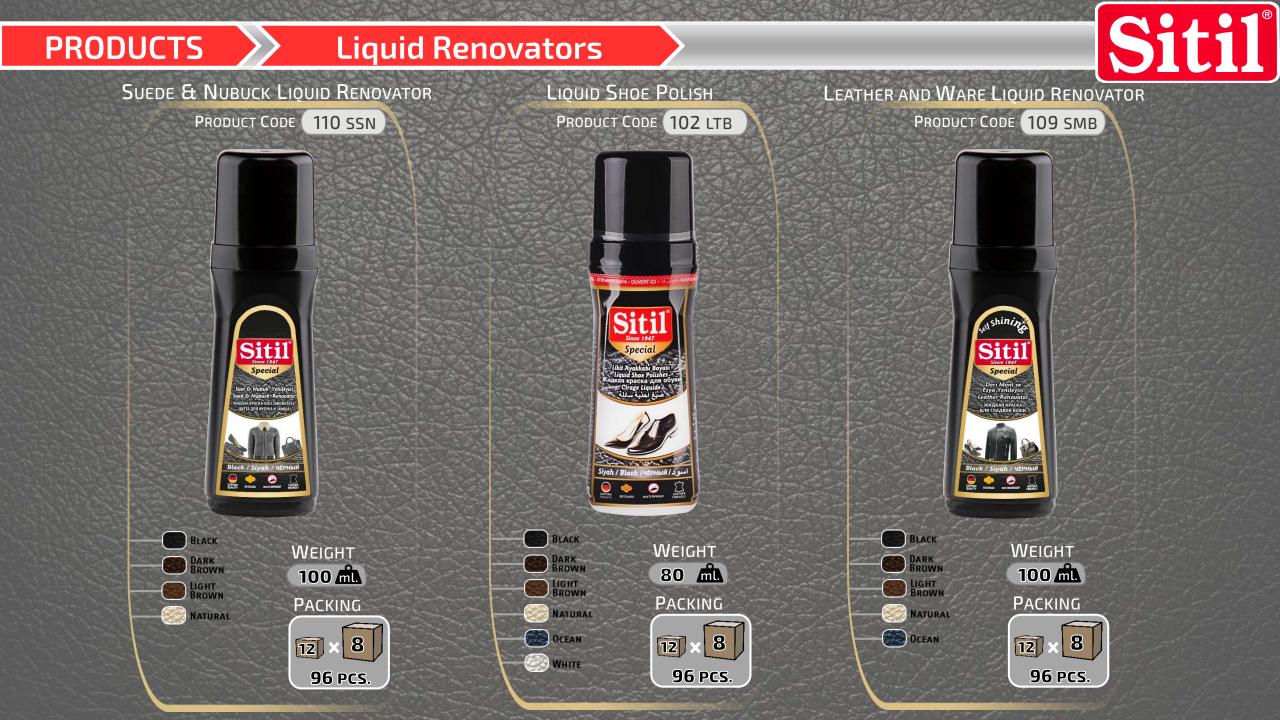

- For leather shoes
- Self-shining
- Maintains and protects the leather texture
- 80 ml.
- Easy to apply with the special sponge at the end of the tube
- Provides watertightness

#### HOW TO USE

- Clear the surface of the material (that will be applied) of dust and dirt.
- Shake the bottle and apply the polish to the surface in a single layer.

#### **FEATURES**

- Convenient for any suede and nubuck surface.
- Self-shining
- 100 ml.
- Easy to apply with the special sponge at the end of the tube
- Provides watertightness

#### HOW TO USE

- Clear the surface of the material (that will be applied) of dust and dirt.
- Shake the bottle and apply the polish to the surface in a single layer.

 Convenient for any leather jackets, clothing, furniture and accesories.