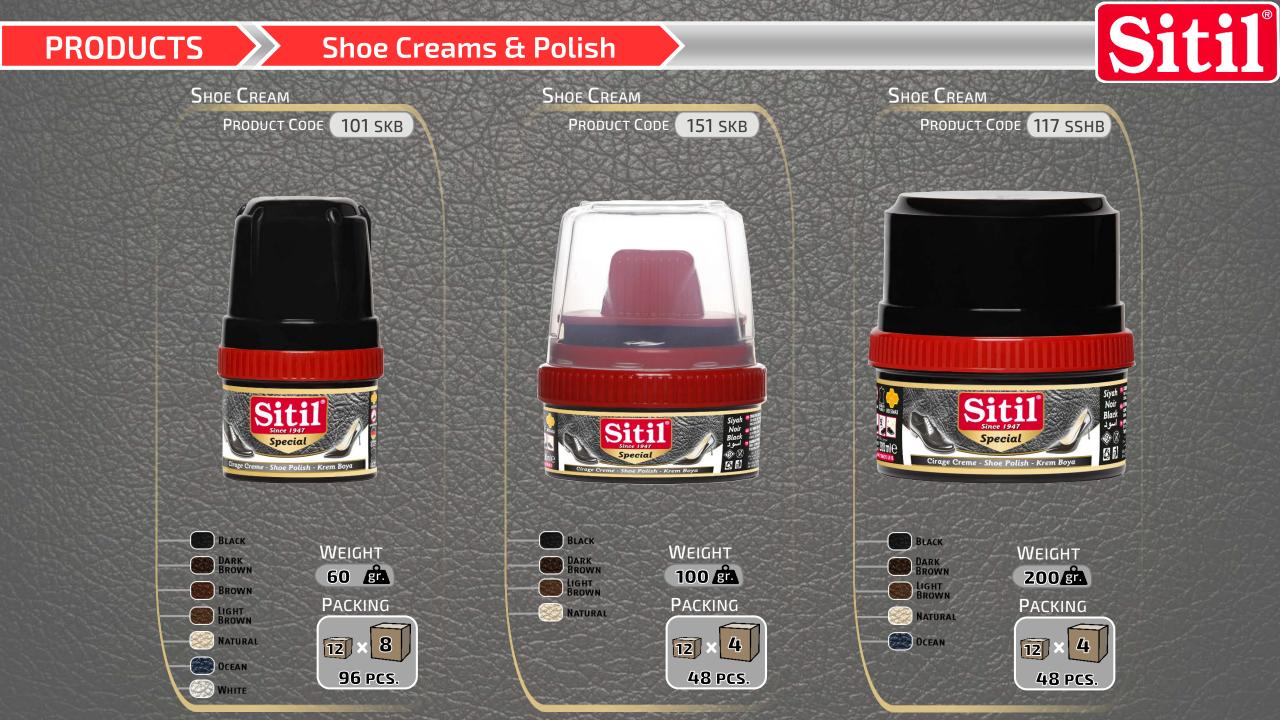

#### **FEATURES**

- Self-shining
- Maintains and protects the leather texture
- 60 gr., 100 gr., 200 gr. options
- Easy to apply
- Gives immediate brightness without the need for brushing

#### HOW TO USE

- Clear the shoe surface of dust and dirt.
- Apply the polish to the surface with its sponge in a single layer.

Krem Boya Shoe Polish Cirage Creme Крем для обуви

Siyah / Black اسبود / ЧЁРНЫЙ