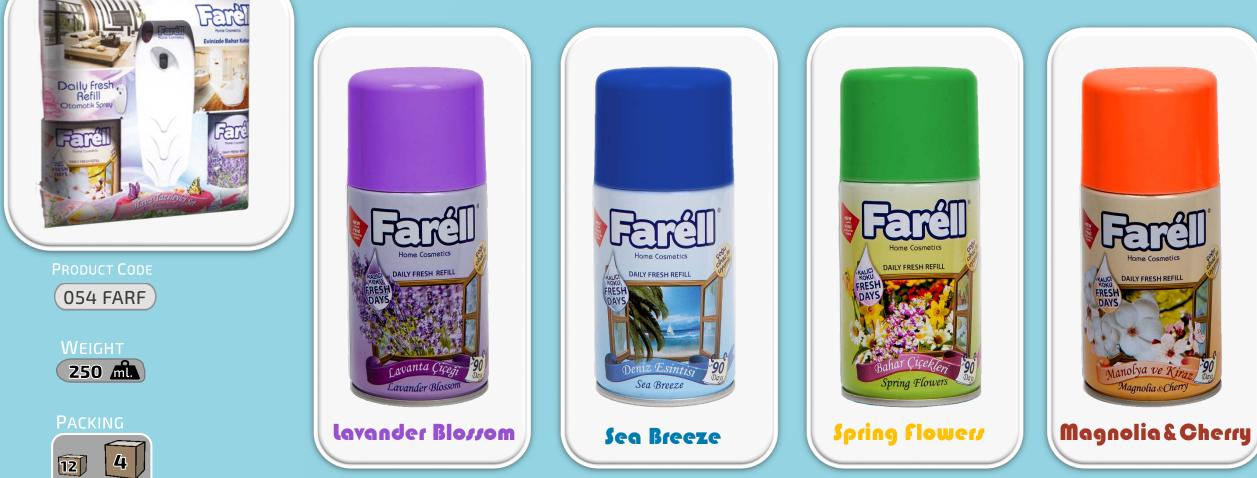

#### **Air Freshener Series**

WEIGHT

12

300 <u>ml</u>

4

48 PCS.

#### **Air Freshener Series**