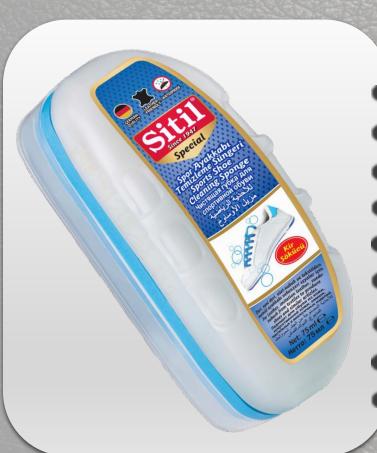

- You can use it to clean and shine the surface of any leather material.
- If pressurized during cleaning, the special liquid in the additional storage will diffuse on the sponge.

The first cleaning sponge for sneakers with «Special Solution» in Turkey.

#### **FEATURES**

- Lets your shoes stay clean like the first day thanks to its polisher and stain remover in its special storage.
- Applied on sneakers, textile material.
- 75 ml.

- Wait for the foams forming after application on sneakers surface to dry up.
- You can shine the foams forming right after application with a clean cloth.